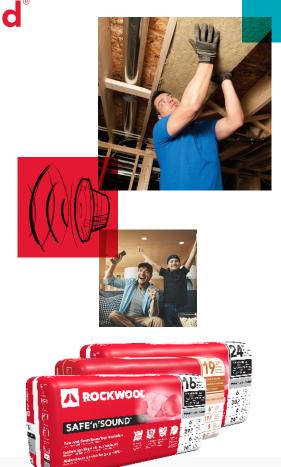

## **ROCKWOOL Safe'n'Sound**<sup>®</sup> for Floors and Ceilings

The new 6" thick stone wool batt insulation makes installation in ceilings between floors quicker and easier.

## **Features and Benefits**

- Designed specifically for sound dampening to help prevent noise travelling from one floor to the next – providing a quieter, more comfortable home
- Friction fit between floors in a single layer, simplifying the process for greater efficiency reducing installation time
- Non-combustible with a melting point of approximately 2150°F (1177°C)
- Water and moisture resistant does not absorb moisture to maintain insulating value
- Does not rot or promote the growth of fungi or mildew
- GREENGUARD Gold certified receiving the highest designation for indoor air quality