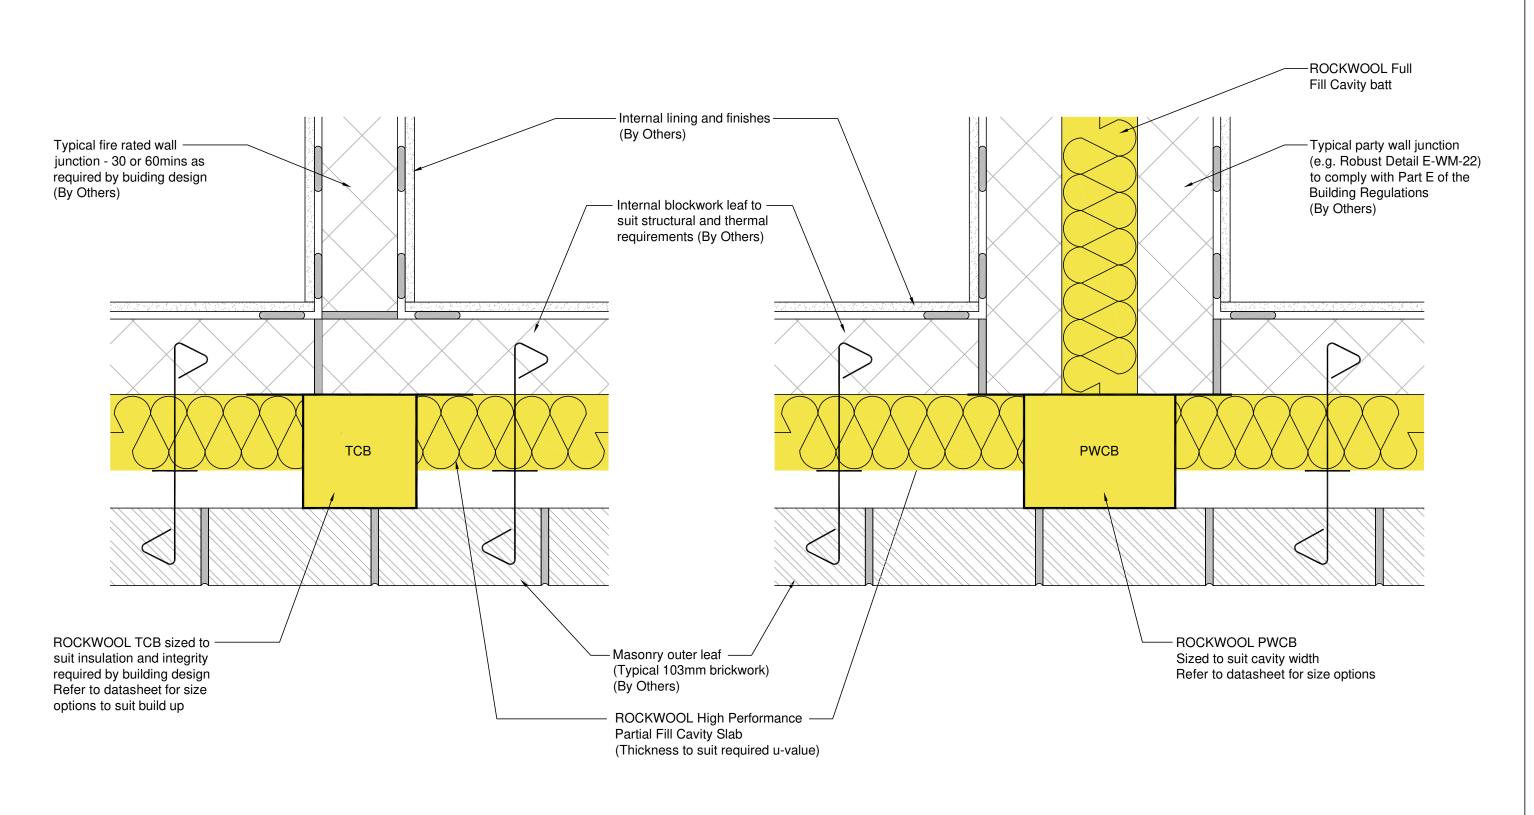

Title: High Performance Partial Fill Cavity Slab with TCB and PWCB Cavity Barriers

| Scale:                | N.T.S.        | Date: May 2021 |
|-----------------------|---------------|----------------|
| Drawing<br>Reference: | RWSD-GEN-1003 | Revision 1     |