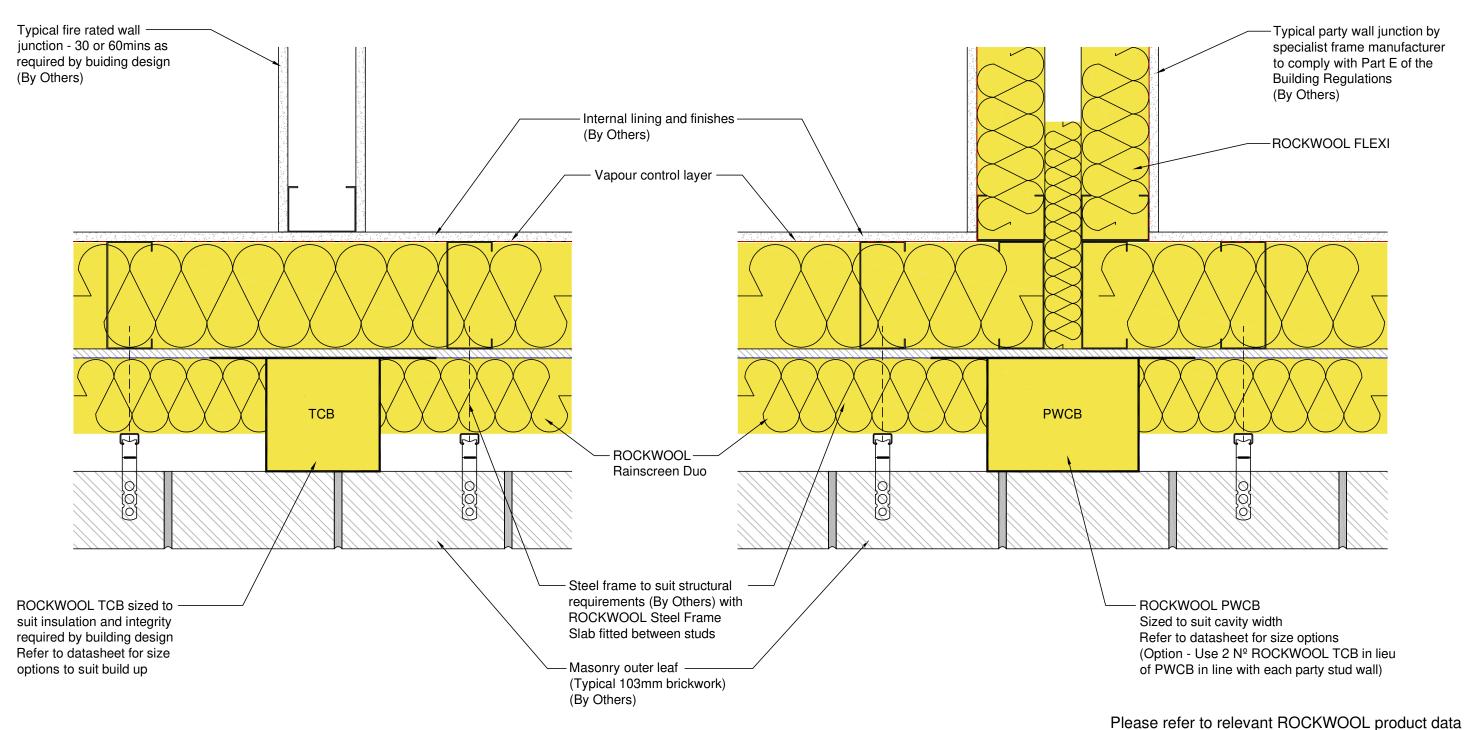

Title: Steel Frame Slab Cavity Wall with Rainscreen Duo Slab and TCB and PWCB Cavity Barriers

| Scale:                | N.T.S.        | Date: May 2021 |
|-----------------------|---------------|----------------|
| Drawing<br>Reference: | RWSD-GEN-1009 | Revision 1     |