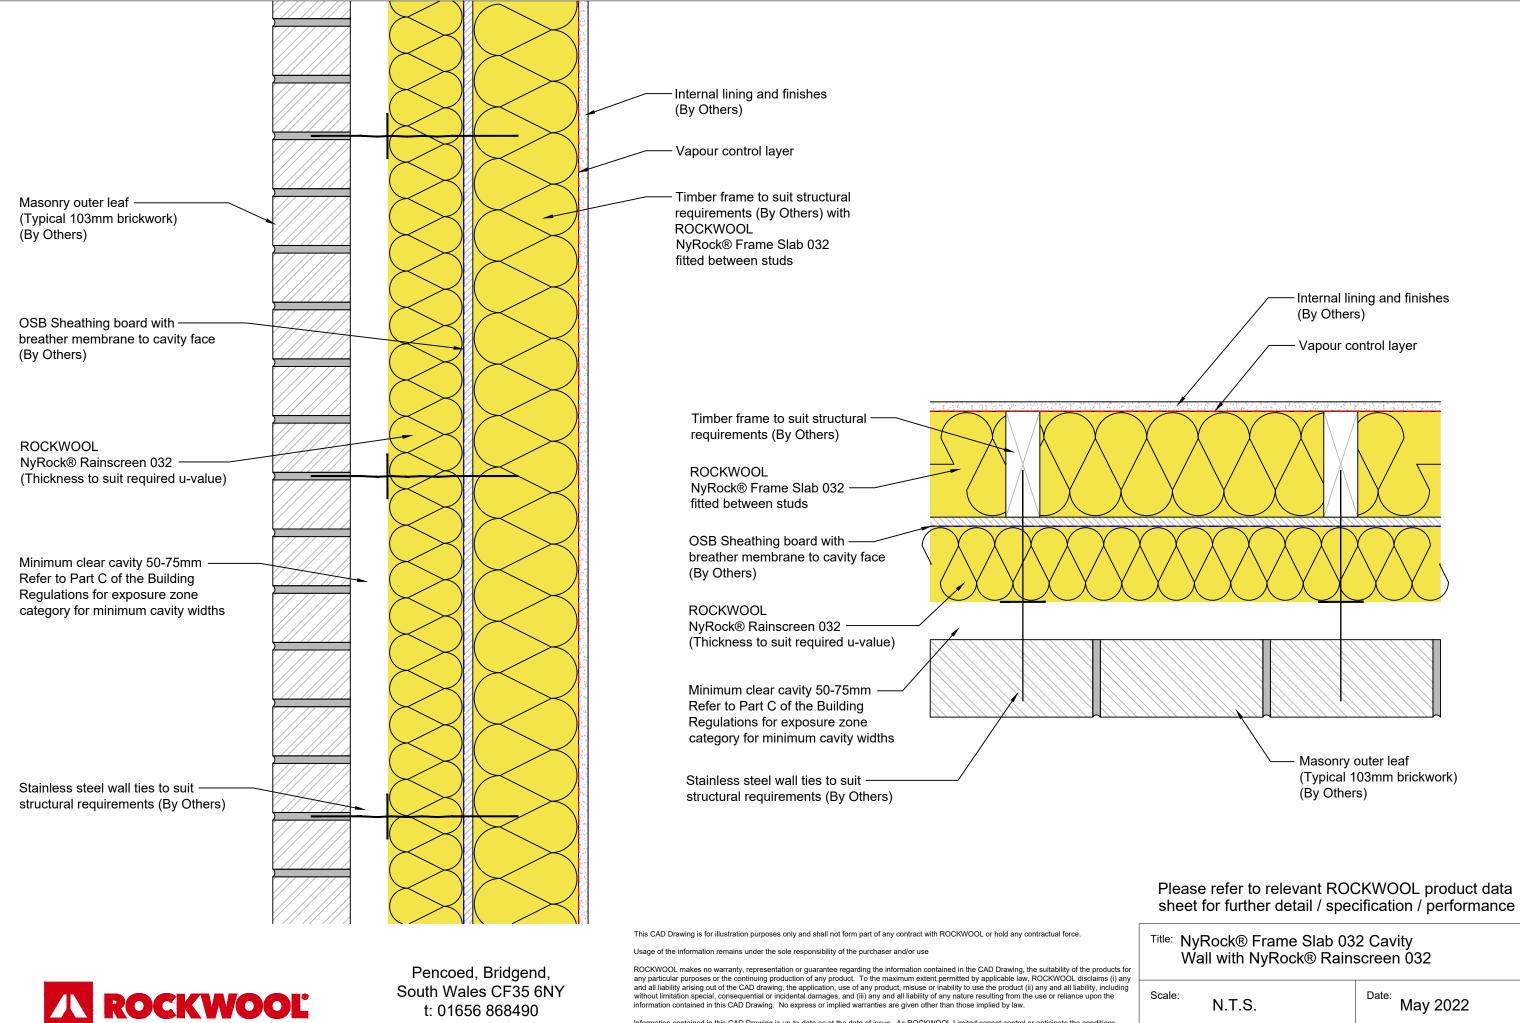

Information contained in this CAD Drawing is up-to-date as at the date of issue. As ROCKWOOL Limited cannot control or anticipate the conditions under which the information contained in this CAD Drawing may be used, each user should review the information in specific context of the planned use and must obtain approval by Building Control and/or the overseeing body for the project, who are ultimately responsible for approving the correct

information contained in this CAD Drawing. No express or implied warranties are given other than those implied by law.

| Scale:                | N.T.S.        | Date: May 2022 |
|-----------------------|---------------|----------------|
| Drawing<br>Reference: | RWSD-GEN-1104 | Revision 1     |