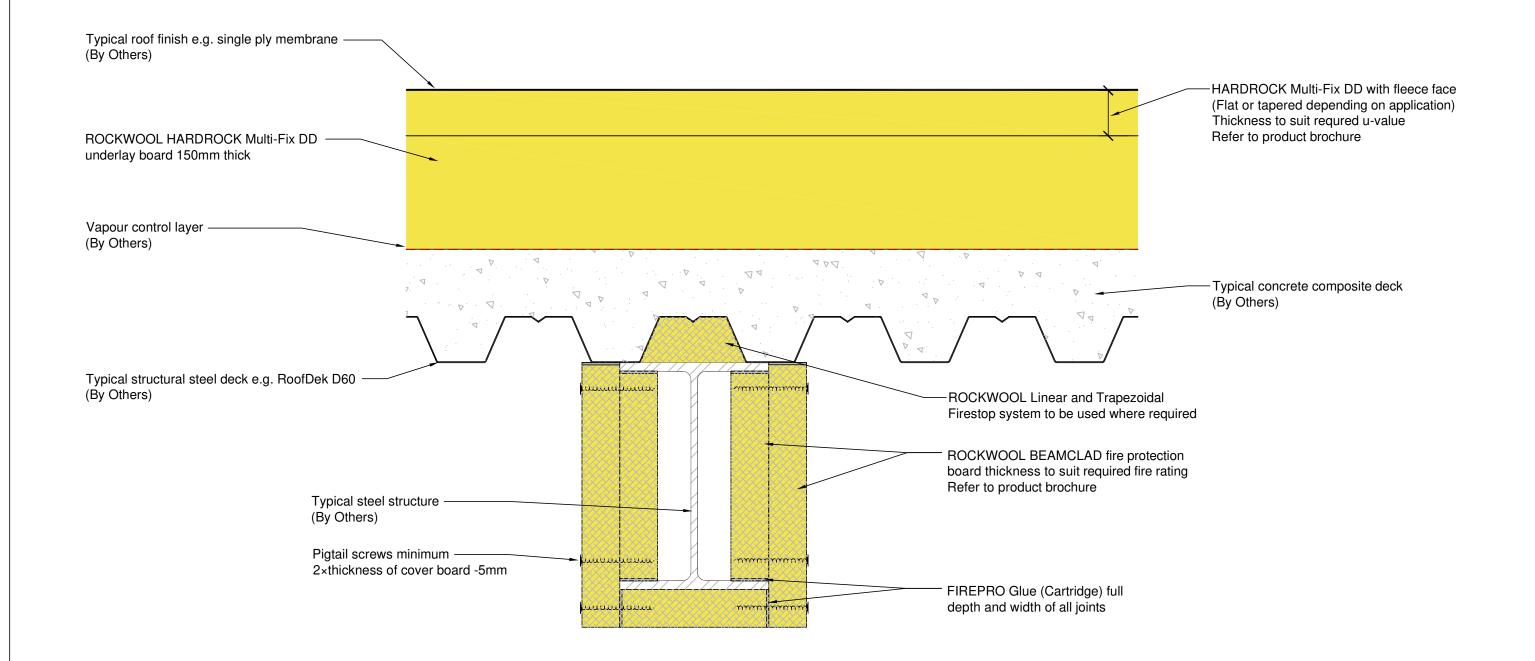

Title: Flat Roof (High Foot Traffic) HARDROCK Multi-Fix DD & BEAMCLAD

| Scale:                | N.T.S.        | Date: May 2021 |
|-----------------------|---------------|----------------|
| Drawing<br>Reference: | RWSD-GEN-2003 | Revision 1     |