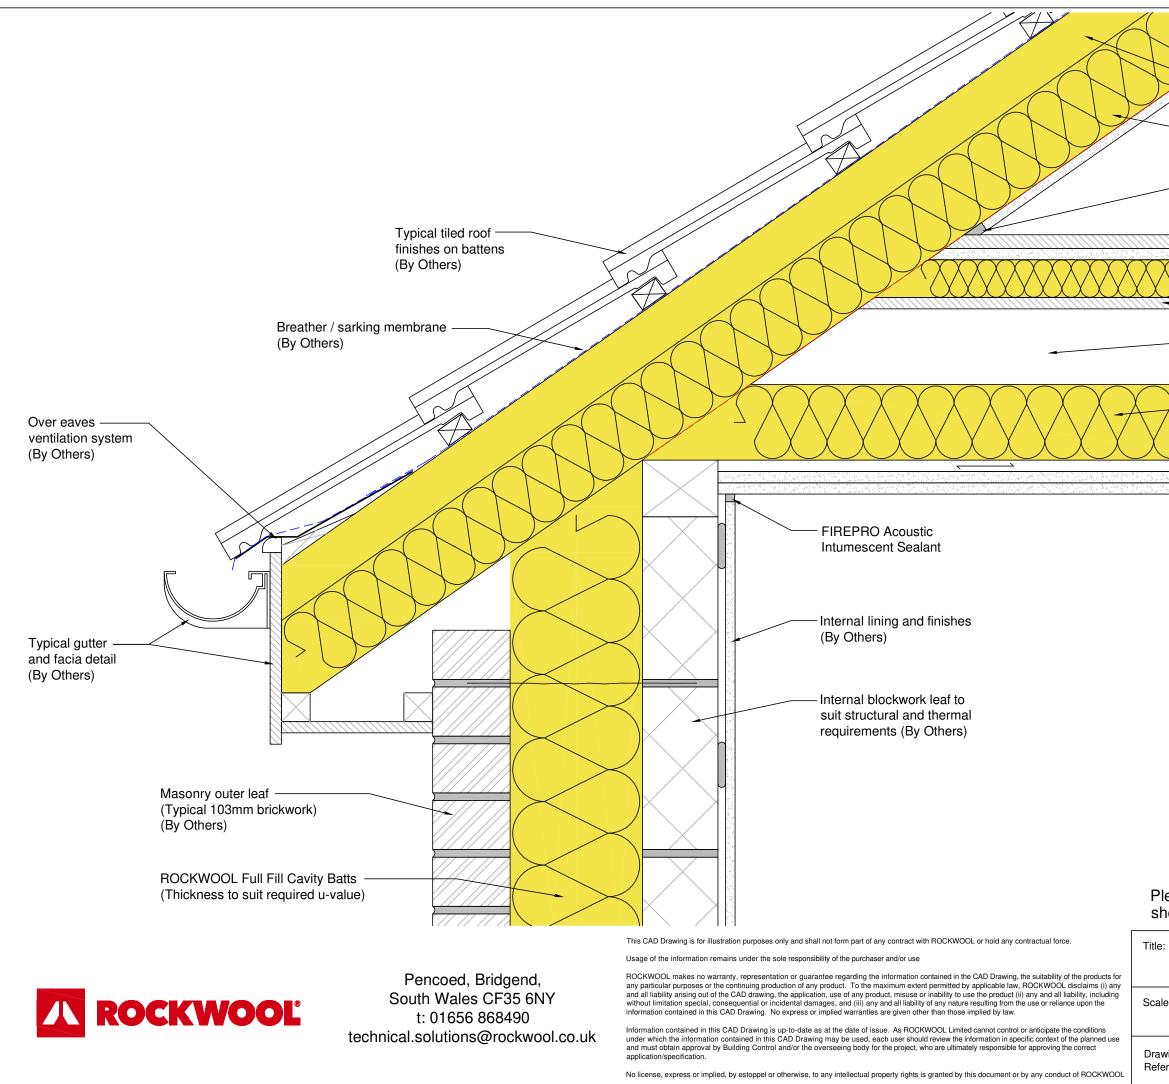

## Please refer to relevant ROCKWOOL product data sheet for further detail / specification / performance

## Title: Warm Pitched Roof with Fire and Acoustic Floor

| e:              | N.T.S.        | Date: May 2021 |
|-----------------|---------------|----------------|
| wing<br>erence: | RWSD-GEN-2013 | Revision<br>1  |