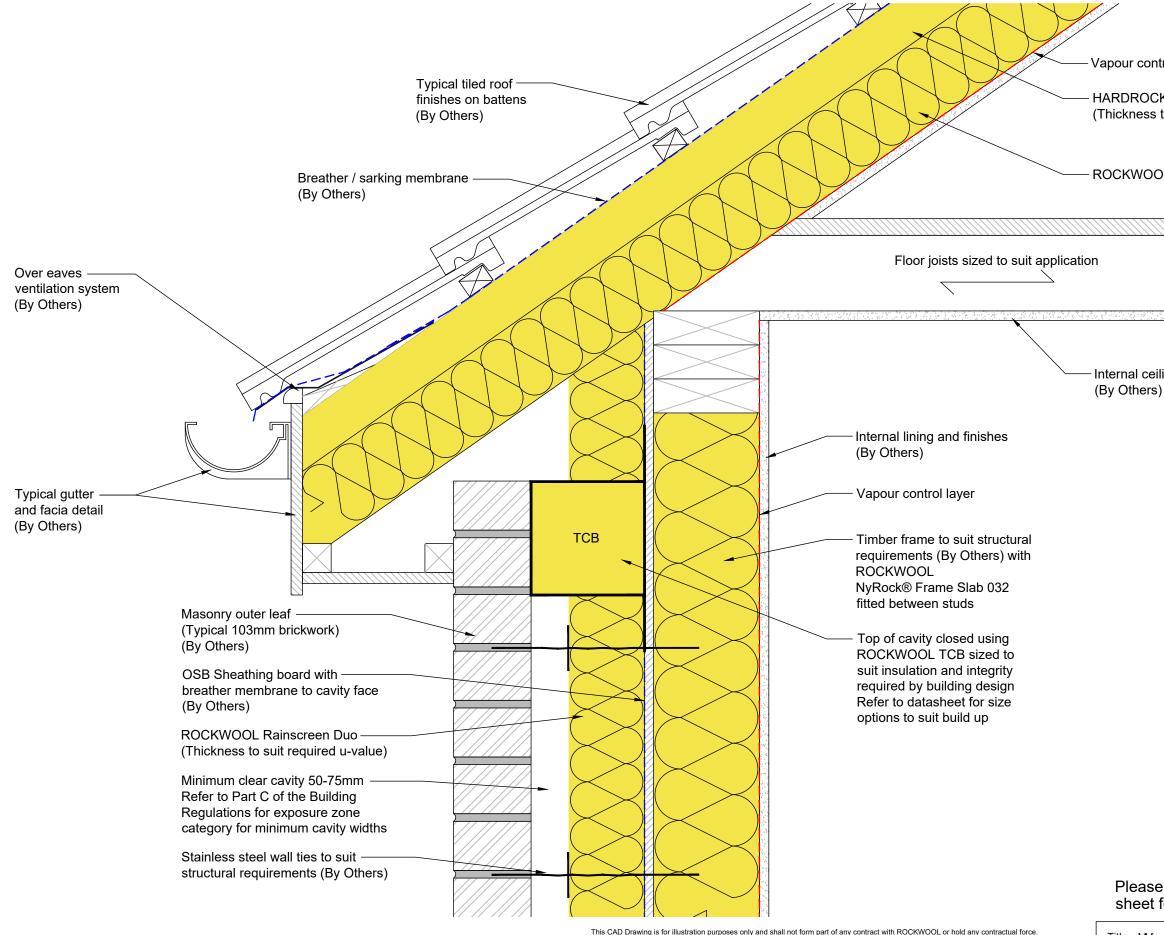

No license, express or implied, by estoppel or otherwise, to any intellectual property rights is granted by this document or by any conduct of ROCKWOOL

Vapour control layer

HARDROCK Multi-Fix DD (Thickness to suit required u-value)

**ROCKWOOL FLEXI between rafters** 

T&G chipboard flooring

(By Others)

Internal ceiling lining and finishes

Please refer to relevant ROCKWOOL product data sheet for further detail / specification / performance

Title: Warm Pitched Roof HARDROCK Multi-Fix DD (Timber Frame Construction)

| Scale:                | N.T.S.        | Date: May 2022 |
|-----------------------|---------------|----------------|
| Drawing<br>Reference: | RWSD-GEN-2115 | Revision<br>1  |