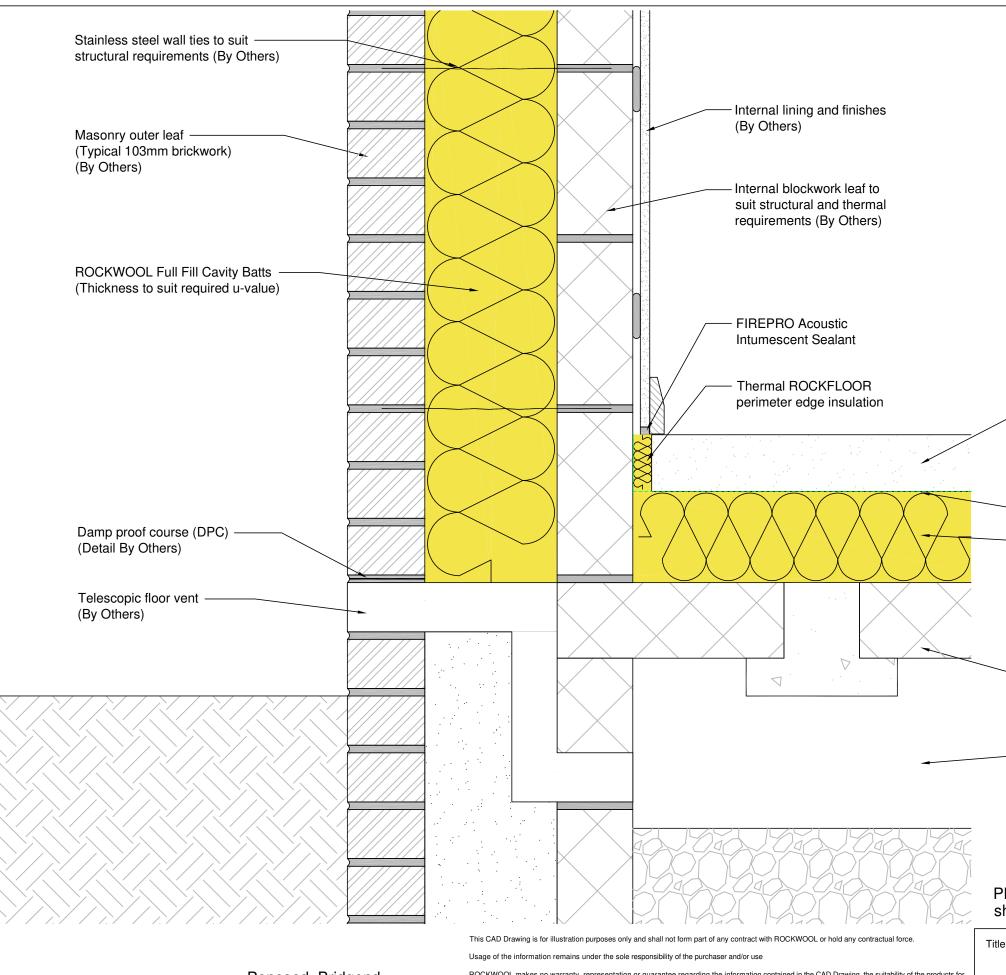

No license, express or implied, by estoppel or otherwise, to any intellectual property rights is granted by this document or by any conduct of ROCKWOOL

|                                                                                                       | <ul> <li>Minimum 75mm sand<br/>cement screed or suitab<br/>reinforced specialist scr<br/>(By Others)</li> </ul> |                |
|-------------------------------------------------------------------------------------------------------|-----------------------------------------------------------------------------------------------------------------|----------------|
|                                                                                                       | <ul> <li>Suitable separation laye</li> </ul>                                                                    | er             |
|                                                                                                       | <ul> <li>Thermal ROCKFLOOR<br/>(Thickness to suit requir</li> </ul>                                             | red u-value)   |
|                                                                                                       |                                                                                                                 |                |
| Typical suspended beam and<br>block floor and foundation detail<br>(By Others)                        |                                                                                                                 |                |
| Minimum 150mm clear void                                                                              |                                                                                                                 |                |
|                                                                                                       |                                                                                                                 |                |
|                                                                                                       |                                                                                                                 |                |
| Please refer to relevant ROCKWOOL product data sheet for further detail / specification / performance |                                                                                                                 |                |
| Title: Ground Floor - Suspended Beam and Block<br>Thermal ROCKFLOOR & Full Fill Cavity Batt           |                                                                                                                 |                |
| Scale:                                                                                                | N.T.S.                                                                                                          | Date: May 2021 |
| Drawing<br>Reference:                                                                                 | RWSD-GEN-3002                                                                                                   | Revision 1     |