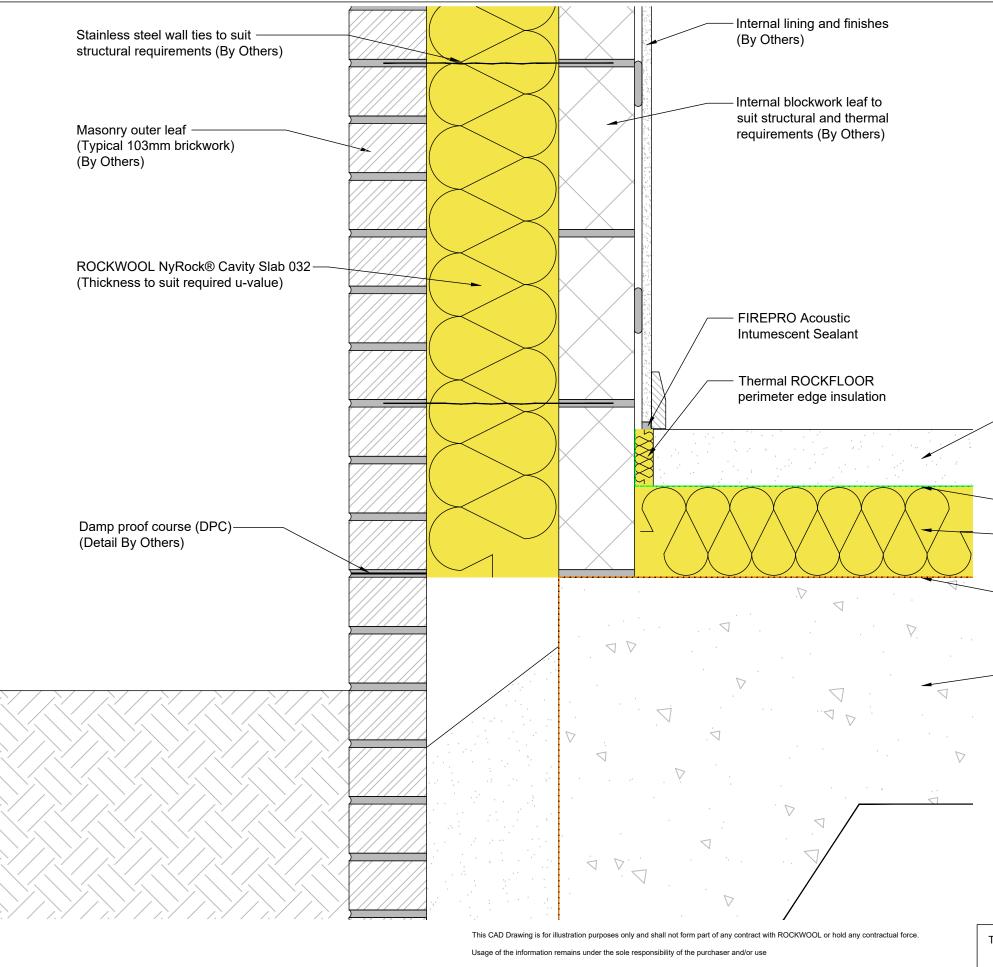

No license, express or implied, by estoppel or otherwise, to any intellectual property rights is granted by this document or by any conduct of ROCKWOOL

| Minimum 75mm sand<br>cement screed or suitable<br>reinforced specialist screed<br>(By Others) |
|-----------------------------------------------------------------------------------------------|
| <br>Suitable separation layer                                                                 |
| Thermal ROCKFLOOR<br>(Thickness to suit required u-value                                      |
| <br>Suitable damp proof membrane (DPM)                                                        |
| <br>Typical ground floor slab<br>and foundation detail<br>(By Others)                         |

## Title: Ground Floor - Ground Bearing Slab Thermal ROCKFLOOR & NyRock® Cavity Slab 032

| Scale:                | N.T.S.        | Date: May 2022 |
|-----------------------|---------------|----------------|
| Drawing<br>Reference: | RWSD-GEN-3101 | Revision<br>1  |