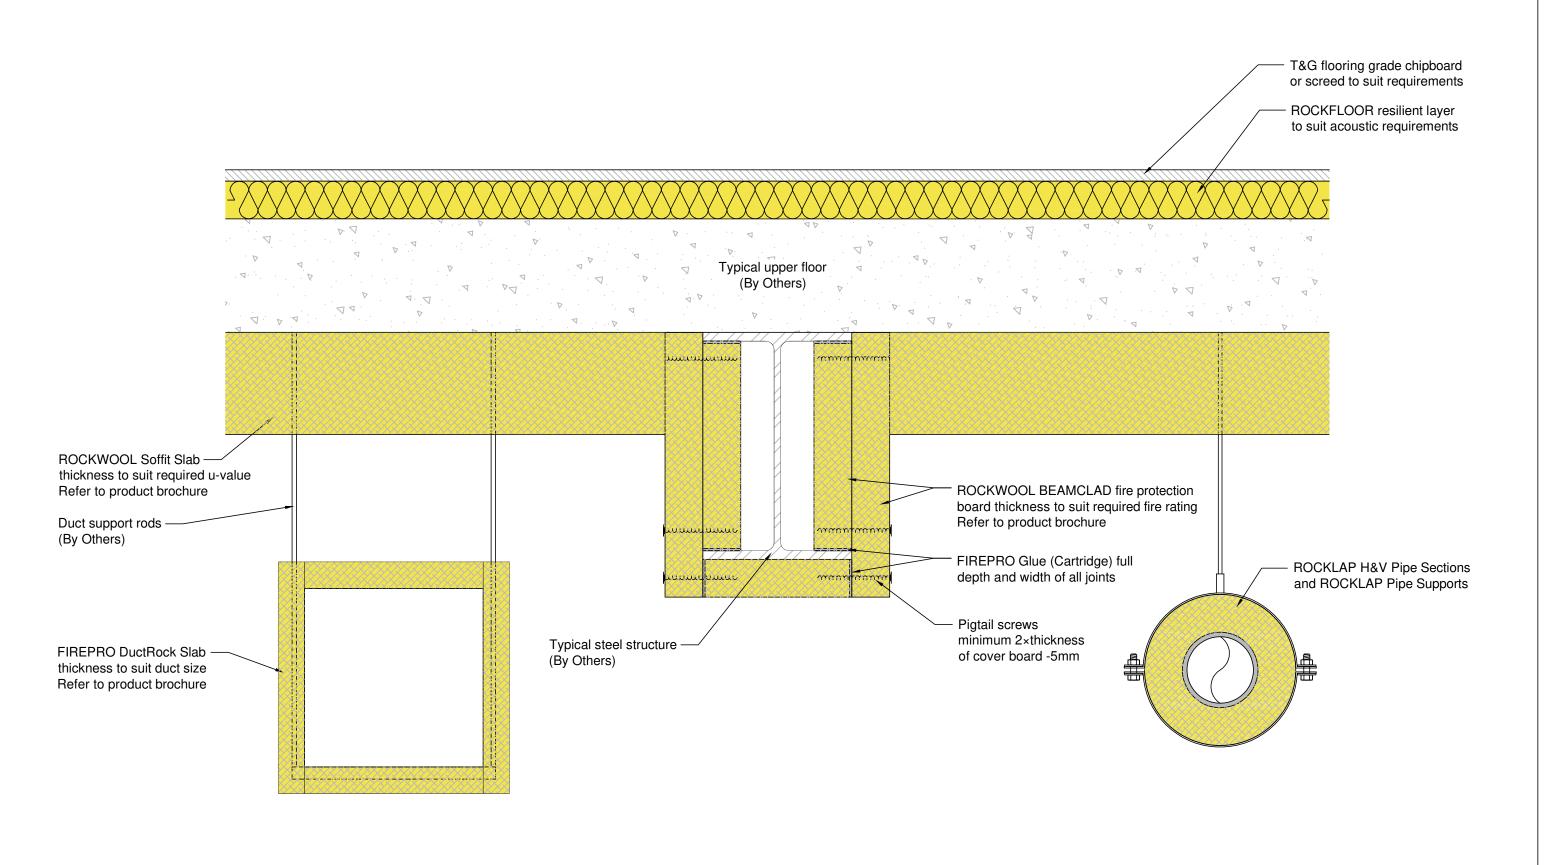

Title: Structural Concrete High Impact Soffit Slab with BEAMCLAD, DuctRock Slab & ROCKLAP H&V

| Scale:                | N.T.S.        | Date: May 2021 |
|-----------------------|---------------|----------------|
| Drawing<br>Reference: | RWSD-GEN-5010 | Revision<br>1  |